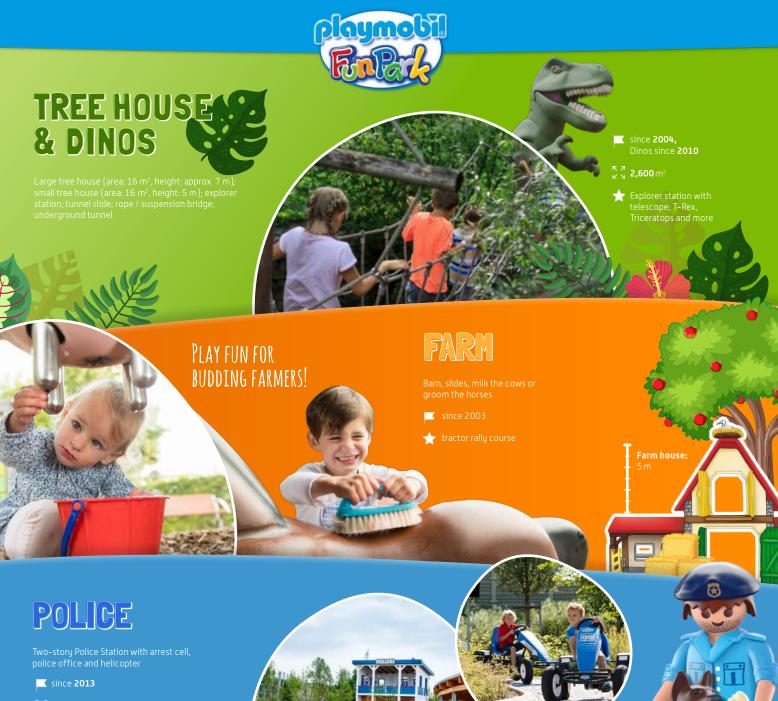

### **PLAYMOBIL-FUNPARK** ATTRACTIONS AND PLAY AREAS

🗽 CONSTRUCTION START: June 1998

OPENING: May 2000

**iii RECORD 2019:** > 1 million visitors

TOWER:

64.4

### KNIGHT'S CASTLE

since **2000** (since 2015 as Lion Knight's Castle)

area: approx. 400 m²

Large Knight's Castle with climbing walls and nets, secret passage, well, hall of mirrors and throne room

#### **Knight's Tournament Grounds**

with large action field and stand for the audience

### PIRATES

Large pirate lake with pirate ship and stranded shipwreck; pirate island with water cannons; mysterious pirate lagoon; treasure hunt for hidden gold coins and gems; climbing area

10 rafts and 3 pull rafts; plus 1 raft and 1 pull raft offering wheelchair access

since 2000 redesigned in 201

× ↗ ∠ ↘ area: **5,300 m**²

Pirate Ship with captain's room, hold, steering wheel, crow's nest

<sup>K</sup> <sup>A</sup> area: 2,600 m<sup>2</sup>

Gokarts with adjustable seats and steering wheels, off-road tyres

### WESTERN

Stagecoach, dynamite tunnel, goldmine, Snack Point "Burger" 400 m Gokart course

First Aid Station

since 2001 (since 2016: Snack Point)

Coldmine with large sand area to search for gold nuggets and diamonds

### Tip:

Snack Point "Burger" – just perfect for all hungry cowboys and cowgirls!

#### Lake with Power Paddle Boats

Lake with 15 paddle boats, island with large PLAYMOBIL penguins and flamingos; wheels to fill buckets with water, boat house with seating area, ice-cream booth

**since 2013** 

- <sup>K</sup> ↗ water area: 6,000 m²
- Lake with biological cleaning system